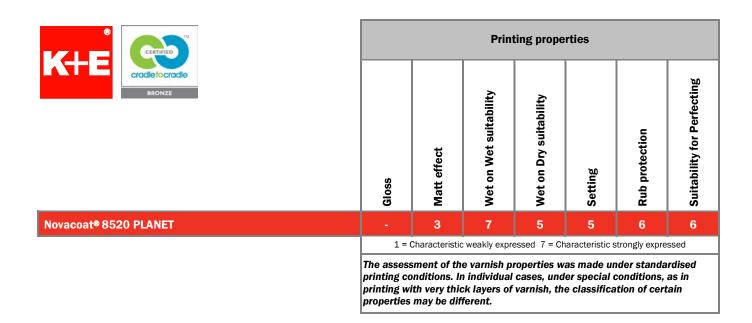

#### **Product Features**

- Novacoat® 8520 PLANET is a silk matt varnish based on renewable raw materials, which was designed to be compliant with the requirements for a Cradle to Cradle certification.
- It is especially suited for the use in perfecting presses and offers very good rub protection.
- The silk matt varnish is particularly well suited for wet on wet applications and well suited for wet on dry applications.
- Novacoat<sup>®</sup> 8520 PLANET can be mixed with the high gloss varnish Novacoat<sup>®</sup> 8510 PLANET and the matt varnish Novacoat<sup>®</sup> 8530 PLANET to achieve a variety of gloss and/or matt effects.

#### Advantages of Novacoat<sup>®</sup> 8520 PLANET

- Cradle to Cradle Certified<sup>™</sup>.
- Especially suited for the use in perfecting presses.
- Very good rub protection.
- Very well suited for wet on wet and well suited for wet on dry applications.
- Fastest oxidative drying.
- Suitable for further processing in laser printers.
- Ideal for coated and uncoated paper and board.