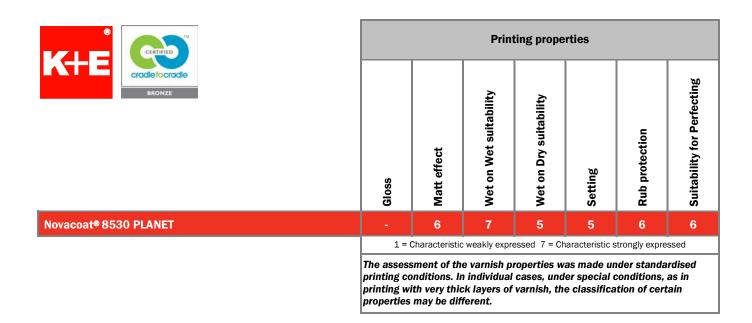

#### **Product features**

- Novacoat<sup>®</sup> 8530 PLANET is a matt varnish based on renewable raw materials, , which was designed to be compliant with the requirements for a Cradle to Cradle certification.
- It is especially suited for the use in perfecting presses and offers excellent rub protection.
- The matt varnish is ideally suited for perfecting presses and well suited for straight-line printing.
- Novacoat<sup>®</sup> 8530 PLANET is particularly well suited for wet on wet applications and well suited for wet on dry
  applications.
- Novacoat® 8530 PLANET can be mixed with the with the silk matt varnish Novacoat® 8520 PLANET and the high
  gloss varnish Novacoat® 8510 PLANET to achieve a variety of gloss and/or matt effects.

#### Advantages of Novacoat<sup>®</sup> 8530 PLANET

- Cradle to Cradle Certified<sup>™</sup>.
- Especially suited for the use in perfecting presses.
- Excellent rub protection.
- Very well suited for wet on wet and well suited for wet on dry applications.
- Fastest oxidative drying.
- Suitable for further processing in laser printers.
- Ideal for coated and uncoated paper and board.

## Novacoat<sup>®</sup> 8530 PLANET

| Drying properties | Oxidative drying.                                                                                          |  |
|-------------------|------------------------------------------------------------------------------------------------------------|--|
| Substrates        | Coated and uncoated paper and board.                                                                       |  |
| Remarks           | Printing inks varnished with an oil-based overprint varnished don't need any specific fastness properties. |  |
|                   | Optimal application quantity: 1.5 – 1.8 g/m <sup>2</sup> .                                                 |  |
|                   | If the quantity remains within this range, optimal rub protection and matt effect can be achieved.         |  |
| Exceptions        | Don't use Novacoat® 8530 PLANET on food packaging without functional barrier.                              |  |